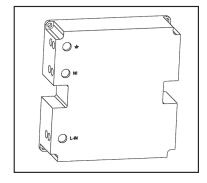

wiring instructions are:

Ground / N1 / L in

- 2. Screw the socket to inwall box 86X86mm using two screws
- 3. After assembly insert the front cover with click.
- 4. Continue with Homismart App to connect & control your socket