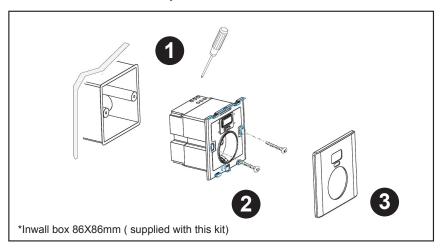

## **Installation stages:**

Before you start the installaton stage take a picture, scan or note the SN and Password of your socket

 Screw the 6 screws for electrical Wire/cable connection pay attention to connect acording to the signs behind the back cover

wiring instructions are:

Ground / N1 / L in

- 2. Screw the socket to inwall box 86X86mm using two screws
- 3. After assembly insert the front cover with click.
- 4. Continue with Homismart App to connect & control your socket