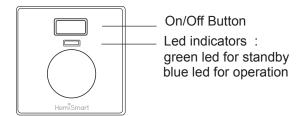

## **ELECTRICAL INWALL EU SOCKET**

## Model No. HS-EU-IWSO86

\*pay attention this item requires electrician to do the wiring!
Always disconnect power before installation

## Overview:



## **Installation stages:**

Before you start the installaton stage take a picture, scan or note the SN and Password of your socket



 Screw the 6 screws for electrical Wire/cable connection pay attention to connect acording to the signs behind the back cover



wiring instructions are:

Ground / N1 / L in

- 2. Screw the socket to inwall box 86X86mm using two screws
- 3. After assembly insert the front cover with click.
- 4. Continue with Homismart App to connect & control your socket