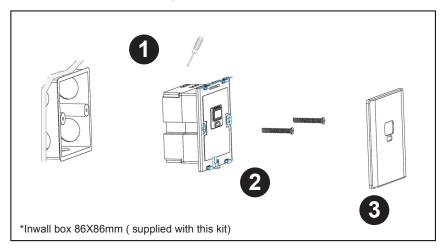

## Installation stages:

Before you start the installaton stage take a picture, scan or note the SN and Password of your switch.

1. Screw the 6 screws for electrical Wire/cable connection pay attention to connect acording to the signs behind the back cover

wiring instructions are: N2 / N1 / Lin / Lout

- 2. Screw the switch to inwall box 86X86mm using two screws
- 3. After assembly insert the front cover with click.
- 4. Continue with Homismart App to connect & control your switch.