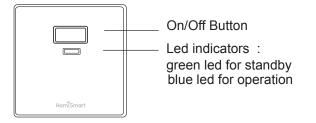

## ELECTRICAL INWALL REGULAR/BOILER SWITCH

## Model No. HS-EUIL-BRS86

\*pay attention this item requires electrician to do the wiring ! Always disconnect power before installation

## Overview :



## Installation stages:

Before you start the installaton stage take a picture, scan or note the SN and Password of your switch.



1. Screw the 6 screws for electrical Wire/cable connection pay attention to connect acording to the signs behind the back cover



wiring instructions are: N2 / N1 / Lin / Lout

- 2. Screw the switch to inwall box 86X86mm using two screws
- 3. After assembly insert the front cover with click.
- 4. Continue with Homismart App to connect & control your switch.