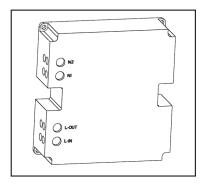

## Installation stages:

Before you start the installaton stage take a picture, scan or note the SN and Password of your switch.

1. Screw the 6 screws for electrical Wire/cable connection pay attention to connect acording to the signs behind the back cover

wiring instructions are: N2 / N1 / Lin / Lout

- 2. Screw the switch to inwall box 86X86mm using two screws
- 3. After assembly insert the front cover with click.
- 4. Continue with Homismart App to connect & control your switch.