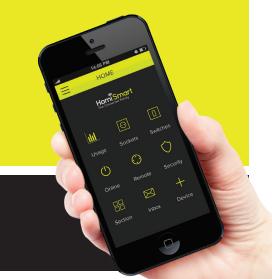

## No more worries...

Did I leave the iron working?

Control your home appliances even when you are not there

HomiSmart is a family of interconnected smart sockets that help you and your family stay connected, made to ease your family's life.

Now, with the HomiSmart family you can easily control your home electrical functions using your computer, tablet or smart phone, and begin saving time, money and energy.

It is time to connect to a new technology – The HomiSmart family.

## Advantages:

- Easy function and simple installation
- Save money & energy
- Manage schedules from anywhere in the world
- Control appliances from your smart phone, tablet & web
- · Connect up to 60 devices for each main unit
- · Affordable price tag for excellent value
- 12 month warranty
- High power endurance of up to 16A & 240V appliances
- The HomiSmart app will give tips for a more efficient energy use