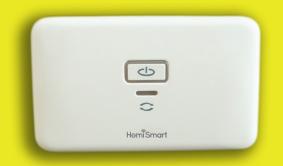

## MENI - Main Control Unit

Meet Meni, the main control unit and the backbone of the HomiSmart family. Meni keeps your smart home in check by connecting and controlling all of your appliances.

Meni is a team player – together with Wally, Sam or Ina, Meni will make your home come alive with a quick touch of your smart phone or tablet.